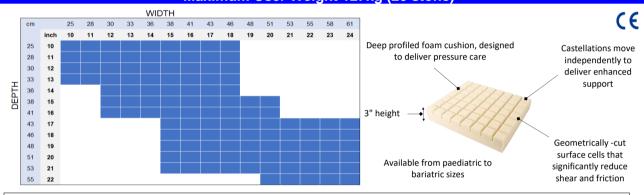

## Propad Profile Retail order form Maximum User Weight 127kg (20 stone)

## Features:

Entry level pressure care
3" Castellated Foam
Multi stretch vapour permeable cover
Full length flap concealing zip
1 year warranty

| Code           | Х | Description                                              | Price  |
|----------------|---|----------------------------------------------------------|--------|
| Propad profile |   |                                                          |        |
| HPL0002        |   | Complete Cushion                                         | £56.00 |
| HPL0003        |   | Cover Only                                               | £30.00 |
| HPL0004        |   | Foam Only                                                | £25.00 |
| Foam Type      |   |                                                          |        |
| HPL0005        |   | 3" (7.5cm) Castellated Foam (nc 3)                       | •      |
| Seat Width     |   |                                                          |        |
| HPL0007        |   | 25cm (10 Inches) (nc 26, 27, 28, 29, 30, 31, 32, 33, 34) | 0      |
| HPL0008        |   | 28cm (11 Inches) (nc 26, 27, 28, 29, 30, 31, 32, 33, 34) | 0      |
| HPL0009        |   | 30cm (12 Inches) (nc 29, 30, 31, 32, 33, 34)             | 0      |
| HPL0010        |   | 33cm (13 Inches) (nc 22, 23, 24, 29, 30, 31, 32, 33, 34) | 0      |
| HPL0011        |   | 36cm (14 Inches) (nc 22, 23, 24, 29, 30, 31, 32, 33, 34) | 0      |
| HPL0012        |   | 38cm (15 Inches) (nc 22, 23, 24, 34)                     | 0      |
| HPL0013        |   | 41cm (16 Inches) (nc 22, 23, 24, 34)                     | 0      |
| HPL0014        |   | 43cm (17 Inches) (nc 22, 23, 24, 34)                     | 0      |
| HPL0015        |   | 46cm (18 Inches) (nc 22, 23, 24, 34)                     | 0      |